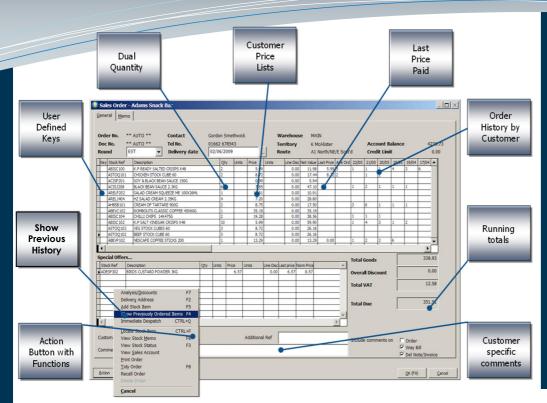

## WHY CHOOSE ROADS?

Telesales and Sales Order operatives can become frustrated with the constant switching of screens to identify previous buying patterns, order frequency and individual customer pricing. The entry of a sales order can also be cumbersome and slow in many order processing systems. Picking against batches and organising the collation of customer orders can often be time consuming. Giving drivers clear and concise delivery documentation is essential to ensure that the customer receives the right goods at the right time.

ROADS and ROADS Lite provide the tools to address the deficiencies found in many other applications and will streamline your telesales and order processing operation from the initial phone call to the final delivery of the products. Backed up by the Pegasus Finance and Stock ledgers, a unified and simple interface is provided to address your needs and requirements.

### **Features include**

- Call Scheduling
- **Template Orders**  $\Rightarrow$
- Fast Order Entry  $\Rightarrow$
- Sales Order Sequencing and Grouping of products
- Order History on View
- **Associated Items**
- 'No Order' Reasons
- Superseded Items
- **Global Special Offers**
- Special Customer Pricing  $\Rightarrow$
- Batch Traceability  $\Rightarrow$
- Links to CRM  $\Rightarrow$
- **User Defined Reporting**

## Features also include

- Account or C.O.D.
- On-Screen Picking List  $\Rightarrow$
- **Dual Quantities**
- Stock Backflushing
- **Auto-Batch Allocation**  $\Rightarrow$
- **Despatch Confirmation**  $\Rightarrow$
- Round Loading Lists  $\Rightarrow$
- Delivery Notes by Round  $\Rightarrow$
- Sales Invoices  $\Rightarrow$
- Drivers' Waybills  $\Rightarrow$
- Cash Collection Sheets  $\Rightarrow$
- **Extensive Sales Analysis**